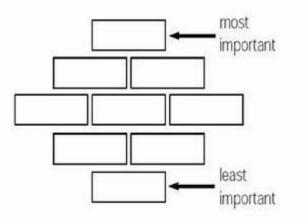

## Diamond 9

- 1) First, select **any 9 items** from kimyo they can be from as many different locations as you like
- 2) Now, you are going to arrange those items as a **Diamond 9**.

The item that you think is the **most** important will go at the **top** of the diamond, the item that you think is the **least** important will go at the **bottom** of the diamond.

It is up to you to decide what makes an item 'important' – it could be the most interesting, or the most useful, or the most unique...... Then you can arrange the other items in between.

3) Be ready to give reasons for your top and bottom choices!