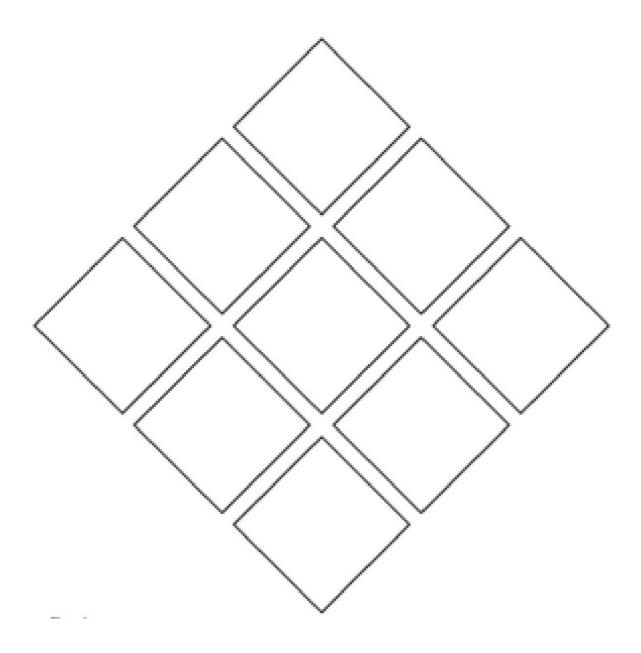

## Diamond 9

- 1) First, select **any 9 items** from kimyo they can be from as many different locations as you like
- 2) Now, you are going to arrange those items as a **Diamond 9**.

The item that you think is the **most** important will go at the **top** of the diamond, the item that you think is the **least** important will go at the **bottom** of the diamond.

It is up to you to decide what makes an item 'important' – it could be the most interesting, or the most useful, or the most unique...... Then you can arrange the other items in between.

3) Be ready to give reasons for your top and bottom choices!